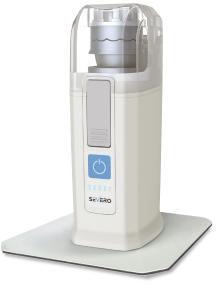

Shown with Stability Plate (sold separately)

Stainless steel grinding head (included)

Grinds multiple standard pills and coated pills per cycle

Anti-Contamination
Dividers/Grinding Sheets
(sold separately)