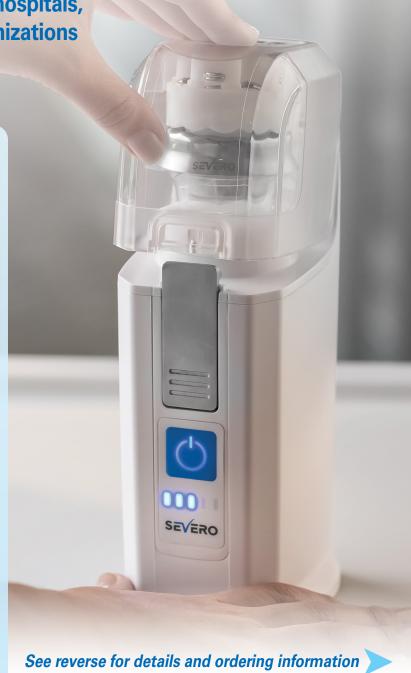

# SEVERO Quick - Easy - Safe

The best professional pill grinder for hospitals, nursing homes, and home-care organizations

- Grinds pill to powder in seconds for easier medication intake
- Eliminates exposure to medication dust
- Eliminates spills and cross-contamination
- Ideal for administering medication via feeding tubes
- ✓ Quiet, portable, and easy to use

## From pill to powder...in only a few seconds!

Severo Electric Pill Grinders Patients often have difficulty swallowing pills, but manually grinding medication can be time-consuming, physically difficult, and can put healthcare staff at risk of inhaling aerosols. The Severo Electric Pill Grinder is a quick, easy, and safe way to grind pills, featuring a portable design and near silent crushing. Electric grinding saves time and eliminates physical strain while the closed compartment reduces the risk of spills, cross-contamination, and exposure to medication dust. Perfect for any healthcare facility, including hospitals, nursing homes, and home-care organizations.

Quick, easy, and safe to use: Put medication in the Severo Medication Cup, place Grinding Sheet then metal grinding head on top, position the cup in the grinder compartment, close the lid, and within seconds the medication is available in powder form. Powdered medication can then be mixed with a liquid or gel to help facilitate mediation intake and is also ideal for administering via feeding tubes.