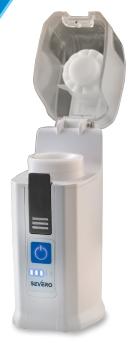

Quick, easy, and safe to use: Put medication in the Severo Medication Cup, place Grinding Sheet then metal grinding head on top, position the cup in the grinder compartment, close the lid, and within seconds the medication is available in powder form. Powdered medication can then be mixed with a liquid or gel to help facilitate mediation intake and is also ideal for administering via feeding tubes.